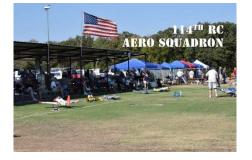

### 114<sup>th</sup> RC Aero Squadron Field

### **Meadowmere Park, Grapevine**

This is an AMA sanctioned RC flying event open to AMA registered pilots.

Open to all Warbirds and EDF's - \$25.00 pilot entry fee. - One of the best grass fields on the Planet!

#### **Spectators Welcome!**

- Trophies awarded for Best Warbirds
- Great Food
- Huge Raffle including RC & Non- RC items
- Shirts and Hats Available
- Ample Parking
- Camping and hotels nearby

All proceeds go to Snowball Express, supporting the children of our fallen heroes since 9/11